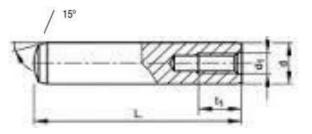

## **DIN 7979 Parallel Pins With Internal Thread**

| DIN 7979 Parallel Pins With Internal Thread |    |    |    |     |    |     |     |     |  |
|---------------------------------------------|----|----|----|-----|----|-----|-----|-----|--|
| Pin Diameter - d                            | 6  | 8  | 10 | 12  | 14 | 16  | 20  | 25  |  |
| Thread Size - d1                            | M4 | M5 | M6 | M6  | M8 | M8  | M10 | M16 |  |
| t1                                          | 6  | 8  | 10 | 10  | 12 | 12  | 16  | 24  |  |
| Lengths - L                                 | 16 | 16 | 20 | 24  |    | 32  | 50  | 60  |  |
|                                             | То | То | То | То  | 60 | То  | То  | And |  |
|                                             | 60 | 70 | 80 | 100 |    | 120 | 120 | 70  |  |

Nominal Length L Is Inclusive Of Round Ends (Tolerance js15)

(See Tolerance Bands Section)

INFORMATION AND DRAWINGS PROVIDED ARE FOR REFERENCE ONLY